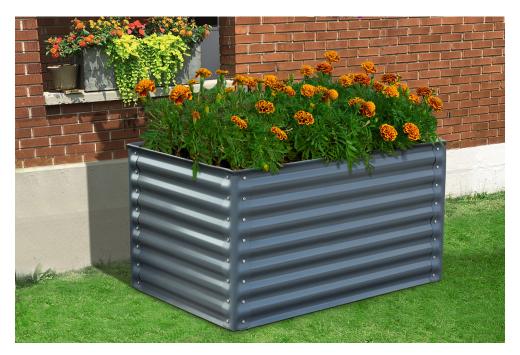

## 59" Open-Base Raised Garden Bed

Elevate your gardens with Hanover's raised garden beds - no more kneeling! The perfect fit for a first-time grower or seasoned gardener, use it in the backyard or front lawn.

Whether you are planting seeds, seedlings, herbs, tomatoes, flowers, fruits, or vegetables, this elevated openbase planter protects against pathway weeds, soil compaction, erosion from rain, leaching, and pests. The open base provides excellent soil drainage to support growth all season long by keeping the root system healthy.

Sturdy, strong, and durable, it is constructed with heavy-duty weather-resistant galvanized steel to withstand rust, rot, mildew, UV rays, and corrosion. Rubber strips top the rim, offering a safe working area to enjoy for many years. With Hanover, you'll enjoy long-lasting controlled spaces to experiment, grow, and nurture your plants with ease.